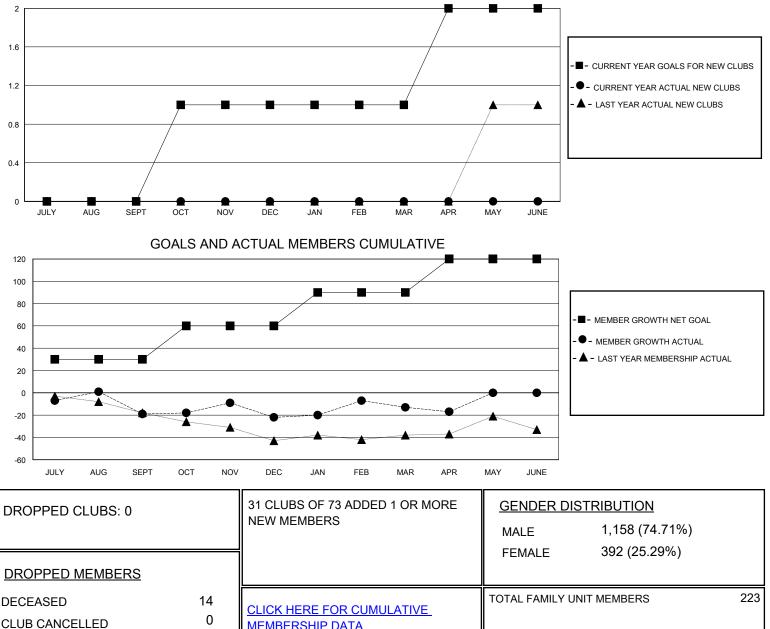

## MONTHLY MEMBERSHIP PROGRESS REPORT

**District 5 SKS** 

Results as of: 5/31/2020

| GMT:                  |               | LOCATION CANADA |               |                       |                         |                         |                                                    |
|-----------------------|---------------|-----------------|---------------|-----------------------|-------------------------|-------------------------|----------------------------------------------------|
| Clubs                 |               |                 |               | Members               |                         |                         |                                                    |
| RESULTS FOR 2019-2020 |               |                 |               | RESULTS FOR 2019-2020 |                         |                         |                                                    |
| QUARTER               | NEW CLUB GOAL | NEW CLUBS       | DROPPED CLUBS | QUARTER MEM           | IBER GROWTH NET<br>GOAL | MEMBER GROWTH<br>ACTUAL | DROPPED<br>MEMBERS ACTUAL<br>(including transfers) |
| JULY/AUG/SEPT         | 0             | 0               | 0             | JULY/AUG/SEPT         | 30                      | 26                      | 39                                                 |
| OCT/NOV/DEC           | 1             | 0               | 0             | OCT/NOV/DEC           | 30                      | 35                      | 37                                                 |
| JAN/FEB/MAR           | 0             | 0               | 0             | JAN/FEB/MAR           | 30                      | 30                      | 19                                                 |
| APR/MAY/JUNE          | 1             | 0               | 0             | APR/MAY/JUNE          | 30                      | 4                       | 8                                                  |
| 2                     | GOALS         | AND ACTUA       | L NEW CLUBS C | UMULATIVE             | <b></b>                 |                         |                                                    |

MBR0181

OTHER

TOTAL

© Copyright 2020, Lions Clubs International, All Rights Reserved.

MEMBERSHIP DATA

89

103

FAMILY MEMBERS PAYING HALF